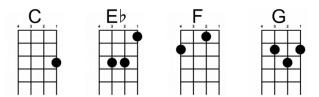

## Feels Like I'm In Love (by Kelly Marie) {1980}

```
[C] .. My head is in a spin, my feet don't touch the ground
[C] .. Because you're near to me my head goes round and round
[F] .. My knees are shaking baby, my heart it beats like a [C] drum / / / / / /
It [G] feels like ... it [F] feels like I'm in [C] love /// |/// |
[C] .. Ain't been this way before but I know I'm turned on
[C] .. This time it's something baby, I can't turn off
[F] .. My knees are shaking, baby, my heart it beats like a [C] drum / / / | / / /
It [G] feels like ... it [F] feels like I'm in [C] love / / / / / /
My [G] knees shake .. my [F] heart beats like a [C] drum / / / | / / / |
[G] (Aaaah) / / | [F] (Aaaah) / / | [C] (Aaaah) ... (oh-oh-woah-oh) / / |
[C] / / / | / / / | / / / | [F] Woahhhh-|-hhhhhh-|-[C]-oh / / | / / /
It [G] feels like ... it [F] feels like I'm in [C] love /// |/// |
My [G] knees shake .. my [F] heart beats like a [C] drum / / / | / / / |
[C] / / / [F] .. Ooh baby [G] / [C] / / / [F] .. Ooh baby [G] / [
[C] / / / | [F] .. Ooh baby [G] / | / / / | Ohhhhh-|-ohhhh | [Eb] / / / | [G] / / / |
[C] .. My head is in a spin, my feet don't touch the ground
[C] .. Because you're near to me my head goes round and round
[F] .. My knees are shaking baby, my heart it beats like a [C] drum / / / / / /
It [G] feels like ... it [F] feels like I'm in [C] love / / / / / / /
My [G] knees shake .. my [F] heart beats like a [C] drum / / / / / / /
[G] (Aaaah) / / | [F] (Aaaah) / / | [C] (Aaaah) ... (oh-oh-woah-oh) / / |
[G] / Ohhh-[F]-hhhhhhhhhh-[C]-ohhhh / / / | / / / |
[C] / / / | [F] .. Ooh baby [G] / | [C] / / / | [F] .. Ooh baby [G] / |
[G] (Aaaah) / / | [F] (Aaaah) / / | [C] (Aaaah) ... (oh-oh-woah-oh) / / |
[G] / Ohhh-[F]-hhhhhhhhh-[C]-ohhhh / / / | / / / |
```